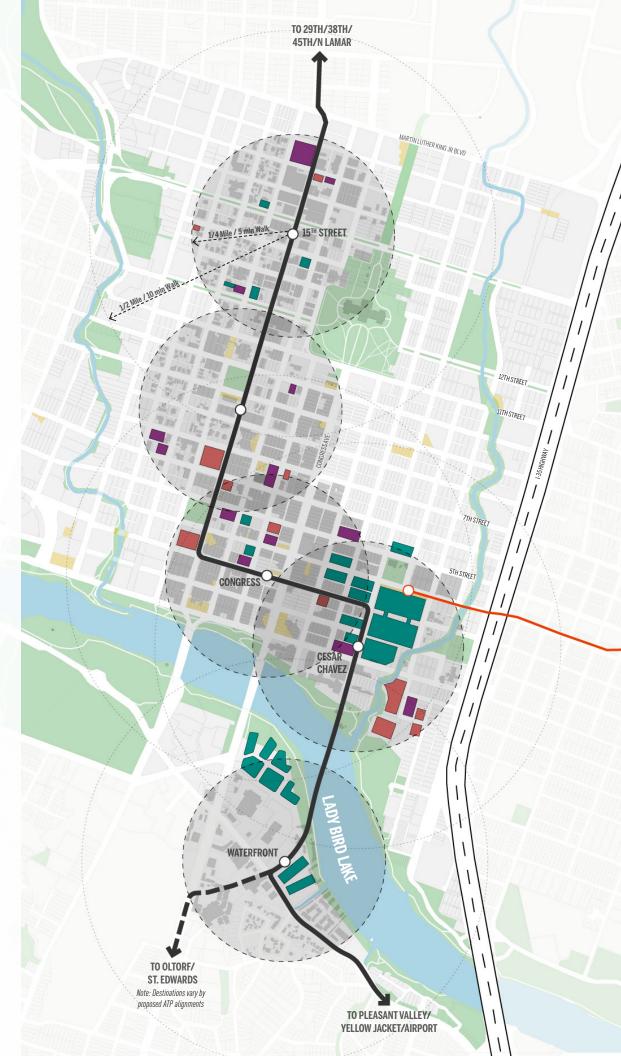

# APPENDIX A DEVELOPMENT ALONG TRINITY ALIGNMENT

# **MAP LEGEND**

Potential Light Rail
Segment

**Existing MetroRail** 

Existing Buildings

Recently Completed Development

Under Construction Development

Proposed Development